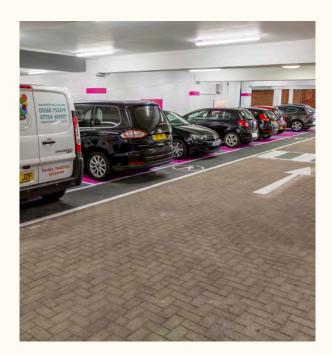

## **Car Parking**

#### Occupants can park in the centre's car park, which can be accessed via one of two entrances:

- Romney Place
- King Street

#### Other information:

- Sat-nav users please use postcode: ME15 6LE
- Max vehicle height: 1.9m
- · Car park charges are from £2.00
- Lost tokens will be charged at £6.00 plus the parking tariff charge