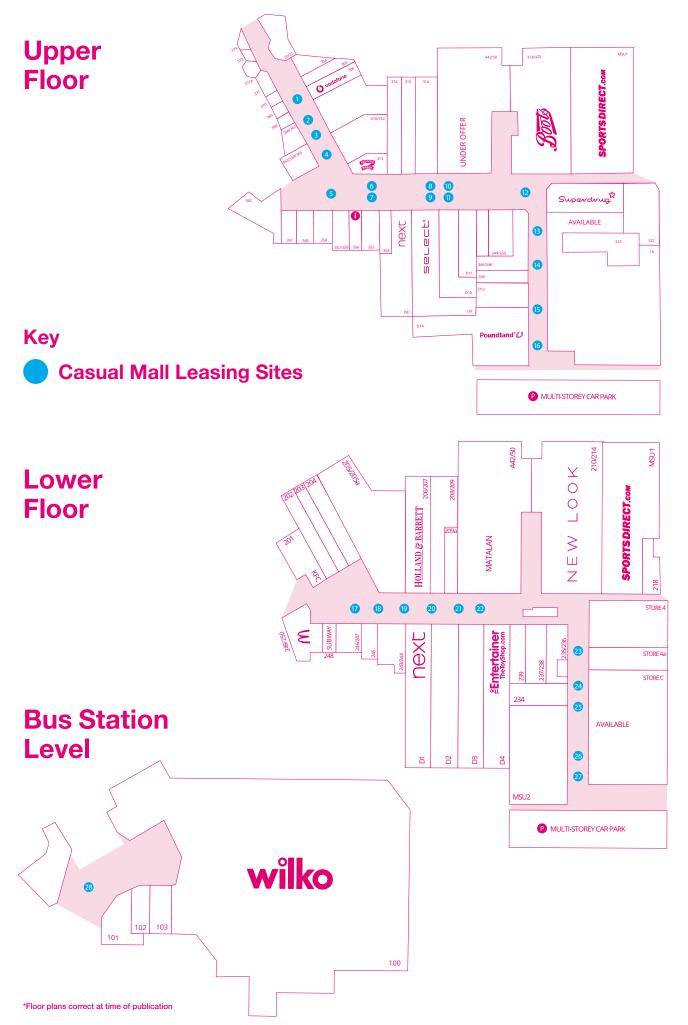

# 02 Site Specifications

We have a number of mid-mall opportunities available throughout the centre. These sites are in high-traffic areas and range in size.

Site specifications can be found in the table below. Additional information for specific sites is available upon request.

| <b>O</b><br>Location<br>Number | Site Use         | E<br>Weekly<br>Rate<br>(Excl Vat) | Dimensions<br>(Length x Width) | ()<br>Power<br>Supply | ∕)<br>Water<br>(Y/N) | Drainage<br>(Y/N) |
|--------------------------------|------------------|-----------------------------------|--------------------------------|-----------------------|----------------------|-------------------|
| 1                              | Promotional Site | £605.00                           | 3.5m x 2m                      | 2 x 13amp             | Ν                    | Ν                 |
| 2                              | Promotional Site | £605.00                           | 3.5m x 2m                      | 2 x 13amp             | Ν                    | Ν                 |
| 3                              | Promotional Site | £605.00                           | 1m x 1m                        | 2 x 13amp             | Ν                    | Ν                 |
| 4                              | Kiosk            | £605.00                           | 5m x 3m                        | 2 x 13amp             | Ν                    | Ν                 |
| 5                              | Promotional Site | £660.00                           | 3m x 2m                        | 2 x 13amp             | Ν                    | Ν                 |
| 6                              | Promotional Site | £605.00                           | 3m x 3m                        | 2 x 3 phase           | Y                    | Ν                 |
| 7                              | Promotional Site | £605.00                           | 3m x 3m                        | 2 x 13amp             | Ν                    | Ν                 |
| 8                              | Promotional Site | £660.00                           | 4m x 5m                        | 2 x 3 phase           | Y                    | Ν                 |
| 9                              | Promotional Site | £660.00                           | 4m x 5m                        | 2 x 3 phase           | Y                    | Ν                 |
| 10                             | Promotional Site | £660.00                           | 4m x 5m                        | 2 x 3 phase           | Y                    | Ν                 |
| 11                             | Promotional Site | £660.00                           | 4m x 5m                        | 2 x 3 phase           | Y                    | Ν                 |
| 12                             | Promotional Site | £660.00                           | 4m x 5m                        | 2 x 13amp             | Ν                    | Ν                 |
| 13                             | Promotional Site | £605.00                           | 2m x 1m                        | -                     | Ν                    | Ν                 |
| 14                             | Promotional Site | £605.00                           | 1m x 1m                        | -                     | Ν                    | Ν                 |

# 02 site specifications **Specifications**

#### 02/02

| Site Use                    | Excl Vat)                                                                                                                                                                                                                                           | Dimensions<br>(Length x Width)                                                                                                                                                                                                                                                                                                                                                                                         | ()<br>Power<br>Supply                                                                                                                                                                                                                                                                                                                                                                                                                                                                                                                                                                                                                                                     | (Y/N)                                                                                                                                                                                                                                                                                                                                                                                                                                                                                                                                                                                                                                                                                                                                                                                                                                                                                                               | Drainage<br>(Y/N)                                                                                                                                                                                                                                                                                                                                                                                                                                                                                                                                                                                                                                                                                                                                                                                                                       |
|-----------------------------|-----------------------------------------------------------------------------------------------------------------------------------------------------------------------------------------------------------------------------------------------------|------------------------------------------------------------------------------------------------------------------------------------------------------------------------------------------------------------------------------------------------------------------------------------------------------------------------------------------------------------------------------------------------------------------------|---------------------------------------------------------------------------------------------------------------------------------------------------------------------------------------------------------------------------------------------------------------------------------------------------------------------------------------------------------------------------------------------------------------------------------------------------------------------------------------------------------------------------------------------------------------------------------------------------------------------------------------------------------------------------|---------------------------------------------------------------------------------------------------------------------------------------------------------------------------------------------------------------------------------------------------------------------------------------------------------------------------------------------------------------------------------------------------------------------------------------------------------------------------------------------------------------------------------------------------------------------------------------------------------------------------------------------------------------------------------------------------------------------------------------------------------------------------------------------------------------------------------------------------------------------------------------------------------------------|-----------------------------------------------------------------------------------------------------------------------------------------------------------------------------------------------------------------------------------------------------------------------------------------------------------------------------------------------------------------------------------------------------------------------------------------------------------------------------------------------------------------------------------------------------------------------------------------------------------------------------------------------------------------------------------------------------------------------------------------------------------------------------------------------------------------------------------------|
| Kiosk                       | £550.00                                                                                                                                                                                                                                             | 3m x 1m                                                                                                                                                                                                                                                                                                                                                                                                                | -                                                                                                                                                                                                                                                                                                                                                                                                                                                                                                                                                                                                                                                                         | Ν                                                                                                                                                                                                                                                                                                                                                                                                                                                                                                                                                                                                                                                                                                                                                                                                                                                                                                                   | Ν                                                                                                                                                                                                                                                                                                                                                                                                                                                                                                                                                                                                                                                                                                                                                                                                                                       |
| Promotional Site            | £550.00                                                                                                                                                                                                                                             | 1m x 1m                                                                                                                                                                                                                                                                                                                                                                                                                | -                                                                                                                                                                                                                                                                                                                                                                                                                                                                                                                                                                                                                                                                         | Ν                                                                                                                                                                                                                                                                                                                                                                                                                                                                                                                                                                                                                                                                                                                                                                                                                                                                                                                   | Ν                                                                                                                                                                                                                                                                                                                                                                                                                                                                                                                                                                                                                                                                                                                                                                                                                                       |
| Promotional Site            | £660.00                                                                                                                                                                                                                                             | 3m x 2m                                                                                                                                                                                                                                                                                                                                                                                                                | 2 x 13amp                                                                                                                                                                                                                                                                                                                                                                                                                                                                                                                                                                                                                                                                 | Ν                                                                                                                                                                                                                                                                                                                                                                                                                                                                                                                                                                                                                                                                                                                                                                                                                                                                                                                   | Ν                                                                                                                                                                                                                                                                                                                                                                                                                                                                                                                                                                                                                                                                                                                                                                                                                                       |
| Promotional Site            | £550.00                                                                                                                                                                                                                                             | 1m x 1m                                                                                                                                                                                                                                                                                                                                                                                                                | -                                                                                                                                                                                                                                                                                                                                                                                                                                                                                                                                                                                                                                                                         | Ν                                                                                                                                                                                                                                                                                                                                                                                                                                                                                                                                                                                                                                                                                                                                                                                                                                                                                                                   | Ν                                                                                                                                                                                                                                                                                                                                                                                                                                                                                                                                                                                                                                                                                                                                                                                                                                       |
| Kiosk                       | £550.00                                                                                                                                                                                                                                             | 5m x 3m                                                                                                                                                                                                                                                                                                                                                                                                                | 2 x 13amp                                                                                                                                                                                                                                                                                                                                                                                                                                                                                                                                                                                                                                                                 | Ν                                                                                                                                                                                                                                                                                                                                                                                                                                                                                                                                                                                                                                                                                                                                                                                                                                                                                                                   | Ν                                                                                                                                                                                                                                                                                                                                                                                                                                                                                                                                                                                                                                                                                                                                                                                                                                       |
| Promotional Site            | £550.00                                                                                                                                                                                                                                             | 3.5m x 2m                                                                                                                                                                                                                                                                                                                                                                                                              | 2 x 13amp                                                                                                                                                                                                                                                                                                                                                                                                                                                                                                                                                                                                                                                                 | Ν                                                                                                                                                                                                                                                                                                                                                                                                                                                                                                                                                                                                                                                                                                                                                                                                                                                                                                                   | Ν                                                                                                                                                                                                                                                                                                                                                                                                                                                                                                                                                                                                                                                                                                                                                                                                                                       |
| Kiosk                       | £550.00                                                                                                                                                                                                                                             | 5m x 3m                                                                                                                                                                                                                                                                                                                                                                                                                | 2 x 13amp                                                                                                                                                                                                                                                                                                                                                                                                                                                                                                                                                                                                                                                                 | Ν                                                                                                                                                                                                                                                                                                                                                                                                                                                                                                                                                                                                                                                                                                                                                                                                                                                                                                                   | Ν                                                                                                                                                                                                                                                                                                                                                                                                                                                                                                                                                                                                                                                                                                                                                                                                                                       |
| Promotional Site            | £550.00                                                                                                                                                                                                                                             | 3.5m x 3m                                                                                                                                                                                                                                                                                                                                                                                                              | 2 x 13amp                                                                                                                                                                                                                                                                                                                                                                                                                                                                                                                                                                                                                                                                 | Ν                                                                                                                                                                                                                                                                                                                                                                                                                                                                                                                                                                                                                                                                                                                                                                                                                                                                                                                   | Ν                                                                                                                                                                                                                                                                                                                                                                                                                                                                                                                                                                                                                                                                                                                                                                                                                                       |
| Promotional Site<br>/ Kiosk | £550.00                                                                                                                                                                                                                                             | 5m x 3m                                                                                                                                                                                                                                                                                                                                                                                                                | 2 x 13amp                                                                                                                                                                                                                                                                                                                                                                                                                                                                                                                                                                                                                                                                 | Ν                                                                                                                                                                                                                                                                                                                                                                                                                                                                                                                                                                                                                                                                                                                                                                                                                                                                                                                   | Ν                                                                                                                                                                                                                                                                                                                                                                                                                                                                                                                                                                                                                                                                                                                                                                                                                                       |
| Promotional Site            | £550.00                                                                                                                                                                                                                                             | 1m x 1m                                                                                                                                                                                                                                                                                                                                                                                                                | -                                                                                                                                                                                                                                                                                                                                                                                                                                                                                                                                                                                                                                                                         | Ν                                                                                                                                                                                                                                                                                                                                                                                                                                                                                                                                                                                                                                                                                                                                                                                                                                                                                                                   | Ν                                                                                                                                                                                                                                                                                                                                                                                                                                                                                                                                                                                                                                                                                                                                                                                                                                       |
| Promotional Site            | £550.00                                                                                                                                                                                                                                             | 1m x 1m                                                                                                                                                                                                                                                                                                                                                                                                                | -                                                                                                                                                                                                                                                                                                                                                                                                                                                                                                                                                                                                                                                                         | Ν                                                                                                                                                                                                                                                                                                                                                                                                                                                                                                                                                                                                                                                                                                                                                                                                                                                                                                                   | Ν                                                                                                                                                                                                                                                                                                                                                                                                                                                                                                                                                                                                                                                                                                                                                                                                                                       |
| Promotional Site            | £550.00                                                                                                                                                                                                                                             | 1m x 1m                                                                                                                                                                                                                                                                                                                                                                                                                | 2 x 13amp                                                                                                                                                                                                                                                                                                                                                                                                                                                                                                                                                                                                                                                                 | Ν                                                                                                                                                                                                                                                                                                                                                                                                                                                                                                                                                                                                                                                                                                                                                                                                                                                                                                                   | Ν                                                                                                                                                                                                                                                                                                                                                                                                                                                                                                                                                                                                                                                                                                                                                                                                                                       |
| Promotional Site            | £550.00                                                                                                                                                                                                                                             | 1m x 1m                                                                                                                                                                                                                                                                                                                                                                                                                | -                                                                                                                                                                                                                                                                                                                                                                                                                                                                                                                                                                                                                                                                         | Ν                                                                                                                                                                                                                                                                                                                                                                                                                                                                                                                                                                                                                                                                                                                                                                                                                                                                                                                   | Ν                                                                                                                                                                                                                                                                                                                                                                                                                                                                                                                                                                                                                                                                                                                                                                                                                                       |
| Promotional Site            | £440.00                                                                                                                                                                                                                                             | 2m x 1.5m                                                                                                                                                                                                                                                                                                                                                                                                              | -                                                                                                                                                                                                                                                                                                                                                                                                                                                                                                                                                                                                                                                                         | Ν                                                                                                                                                                                                                                                                                                                                                                                                                                                                                                                                                                                                                                                                                                                                                                                                                                                                                                                   | Ν                                                                                                                                                                                                                                                                                                                                                                                                                                                                                                                                                                                                                                                                                                                                                                                                                                       |
|                             | Kiosk<br>Promotional Site<br>Promotional Site<br>Cromotional Site<br>Kiosk<br>Promotional Site<br>Kiosk<br>Promotional Site<br>Promotional Site<br>Promotional Site<br>Promotional Site<br>Promotional Site<br>Promotional Site<br>Promotional Site | Site UseWeekly<br>Rate<br>(Exat Vat)Kiosk£550.00Promotional Site£550.00Promotional Site£660.00Promotional Site£550.00Kiosk£550.00Kiosk£550.00Promotional Site£550.00Kiosk£550.00Promotional Site£550.00Promotional Site£550.00Promotional Site£550.00Promotional Site£550.00Promotional Site£550.00Promotional Site£550.00Promotional Site£550.00Promotional Site£550.00Promotional Site£550.00Promotional Site£550.00 | Site UseWeekly<br>Rate<br>(Length x Width)Kiosk£550.003m x 1mKiosk£550.001m x 1mPromotional Site£660.003m x 2mPromotional Site£660.003m x 2mPromotional Site£550.001m x 1mKiosk£550.001m x 1mKiosk£550.005m x 3mPromotional Site£550.003.5m x 2mKiosk£550.005m x 3mPromotional Site£550.005m x 3mPromotional Site£550.005m x 3mPromotional Site£550.005m x 3mPromotional Site£550.001m x 1mPromotional Site£550.001m x 1m | Site UseWeekly<br>Rate<br>(Excl Vat)Dimensions<br>(Length x Width)Power<br>SupplyKiosk£550.003m x 1m–Promotional Site£550.001m x 1m–Promotional Site£660.003m x 2m2 x 13ampPromotional Site£550.001m x 1m–Promotional Site£550.001m x 1m–Kiosk£550.005m x 3m2 x 13ampPromotional Site£550.005m x 3m2 x 13ampPromotional Site£550.001m x 1m–Promotional Site£550.001 | Site UseWeekly<br>Rate<br>(Excited Vet)Dimensions<br>(Length x Width)Power<br>SupplyWater<br>(Y/N)Kiosk£550.003m x 1m–NPromotional Site£550.001m x 1m–NPromotional Site£660.003m x 2m2 x 13ampNPromotional Site£550.001m x 1m–NPromotional Site£550.001m x 1m–NPromotional Site£550.005m x 3m2 x 13ampNPromotional Site£550.001m x 1m–NPromotional Site£550.001m x 1m–N |