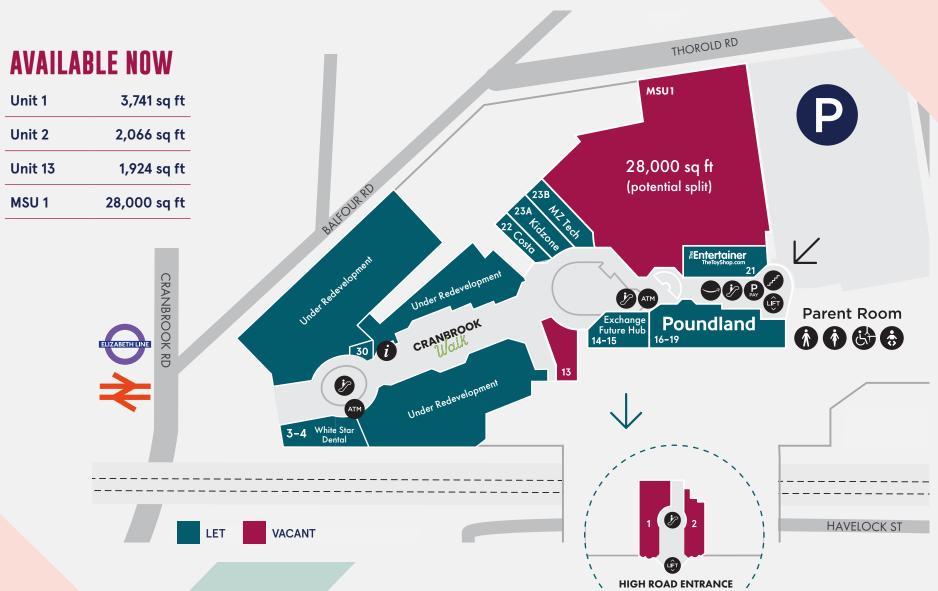

#### **CRANBROOK WALK**

This brand new and popular space hosts a wide range of pop-up food and drink operators in a newly refurbished part of the centre.