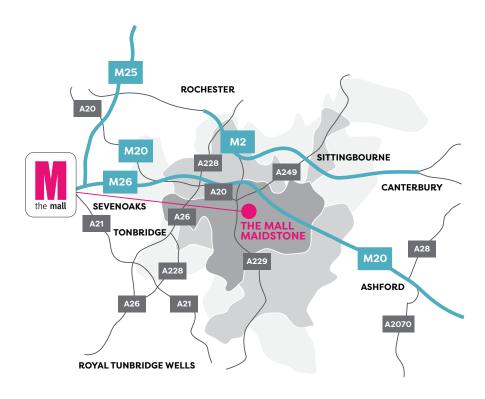

The Mall's location in the heart of the town is well served by local transport links. The local bus station and 3 trains stations are within walking distance offering easy access to London and other parts of the UK.

Maidstone is a hub for major roads, making it easy to visit by car, with The Mall Maidstone car park offering 1050 spaces.

500k sq ft of retail and leisure space P 1,050 car parking spaces