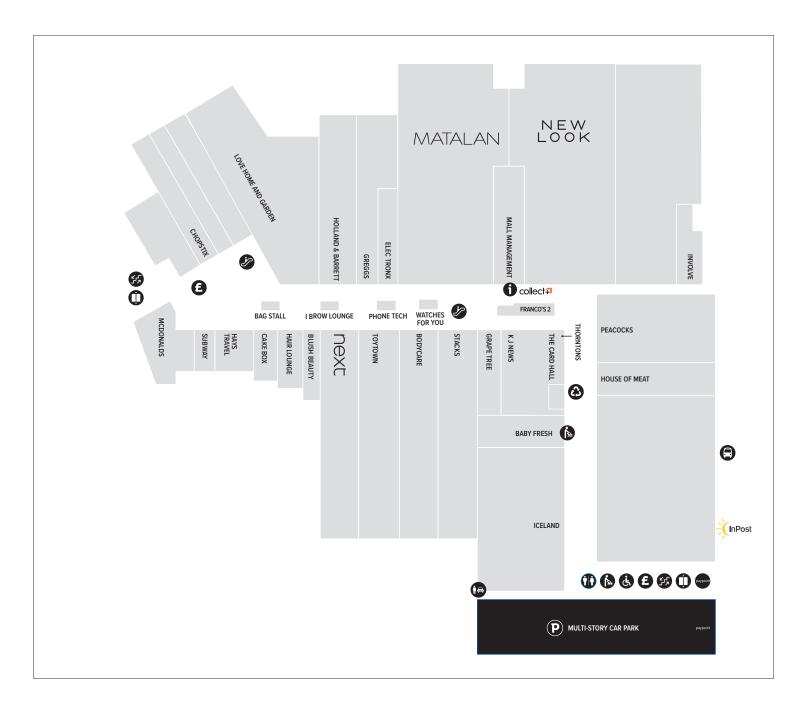

## Be part of a growing investment

A vibrant 500,000 sq ft shopping centre, located at the heart of Maidstone town centre.

The Mall consists of 100+ shop properties, complete with a gym and youth club.

The Mall benefits from excellent anchor stores including Boots (15,000 sq ft), B&M (35,000 sq ft), TJ Hughes (33,000 sq ft), Matalan (20,000 sq ft) and Iceland (10,000 sq ft).

#### Middle Mall

MATALAN

**NEXT** 

NEW LOOK

Iceland