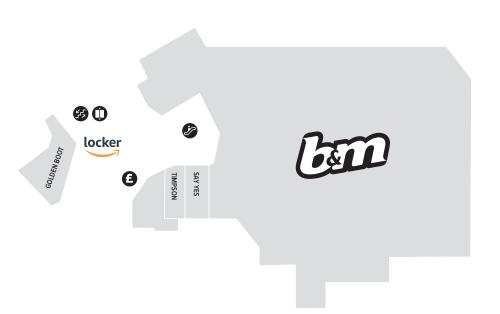

## Be part of a growing investment

A vibrant 500,000 sq ft shopping centre, located at the heart of Maidstone town centre.

The Mall consists of 100+ shop properties, complete with a gym and youth club.

The Mall benefits from excellent anchor stores including Boots (15,000 sq ft), B&M (35,000 sq ft), TJ Hughes (33,000 sq ft), Matalan (20,000 sq ft) and Iceland (10,000 sq ft).

#### **Lower Mall**

Matthew Maddox 07768 812975 Matthew.Maddox@jll.com **Gareth Holland** 07764 448520 gareth.holland@themall.co.uk **Amy Rowell** 07849 831580 amy.rowell@capreg.com

the **mall** maidstone