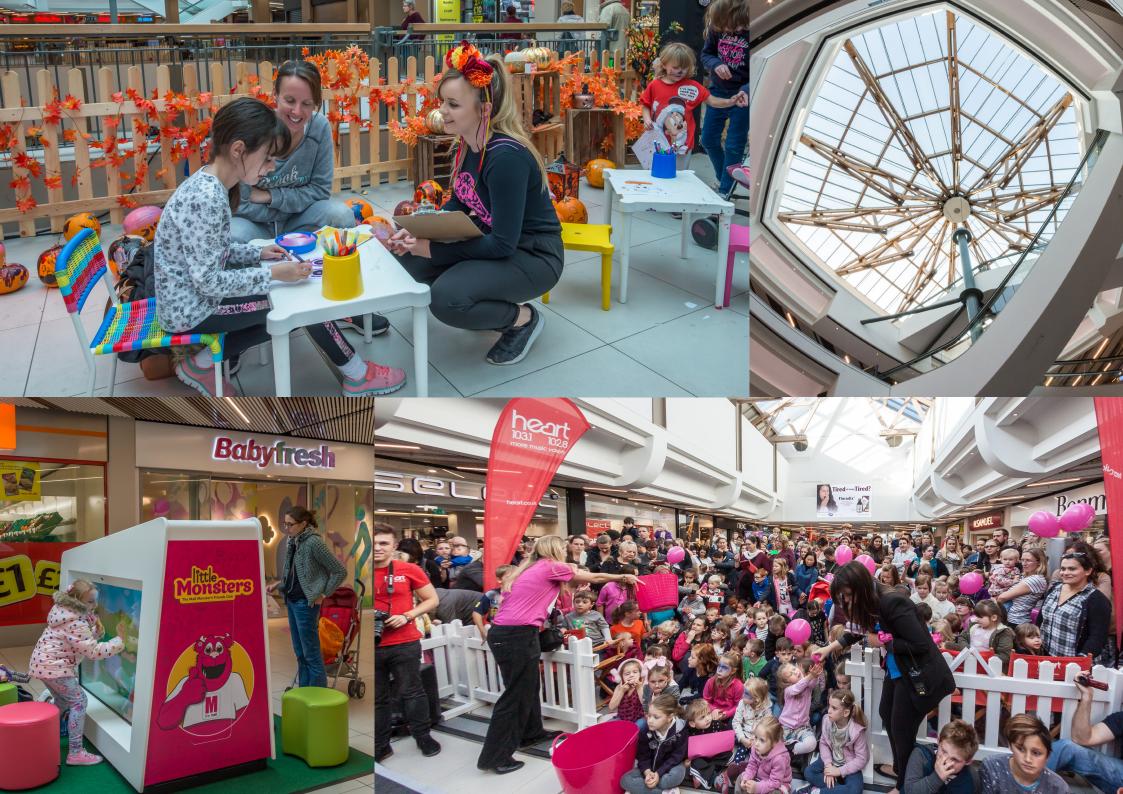

## Be part of a growing investment

A vibrant 500,000 sq ft shopping centre, located at the heart of Maidstone town centre.

The Mall consists of 100+ shop properties, complete with a gym and youth club.

The Mall benefits from excellent anchor stores including Boots (15,000 sq ft), B&M (35,000 sq ft), TJ Hughes (33,000 sq ft), Matalan (20,000 sq ft) and Iceland (10,000 sq ft).

Recent lettings include B&M, Blue Inc and Bodycare alongside new parcel collection services from InPost to complement the existing Collect + and Amazon locker services.

The recent £6million refurbishment included the installation of new contemporary flooring, new ceiling and lights, and a new treatment of pillars throughout the Mall. The previous dated entrances (King Street and Gabriel's Hill) were also replaced, creating a fresher, more exciting look to the shopping centre.