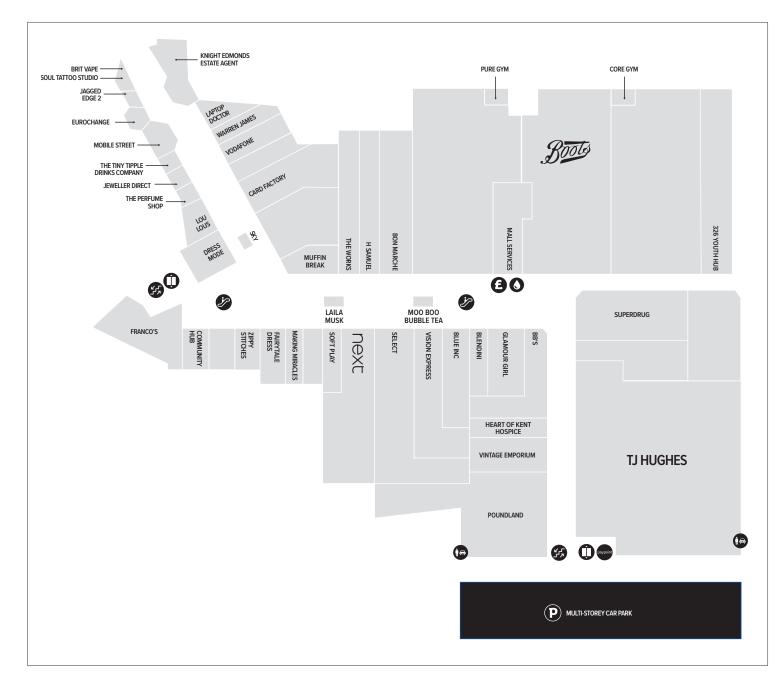

## Be part of a growing investment

A vibrant 500,000 sq ft shopping centre, located at the heart of Maidstone town centre.

The Mall consists of 100+ shop properties, complete with a gym and youth club.

The Mall benefits from excellent anchor stores including Boots (15,000 sq ft), B&M (35,000 sq ft), TJ Hughes (33,000 sq ft), Matalan (20,000 sq ft) and Iceland (10,000 sq ft).

### **Upper Mall**

**NEXT** 

vodafone