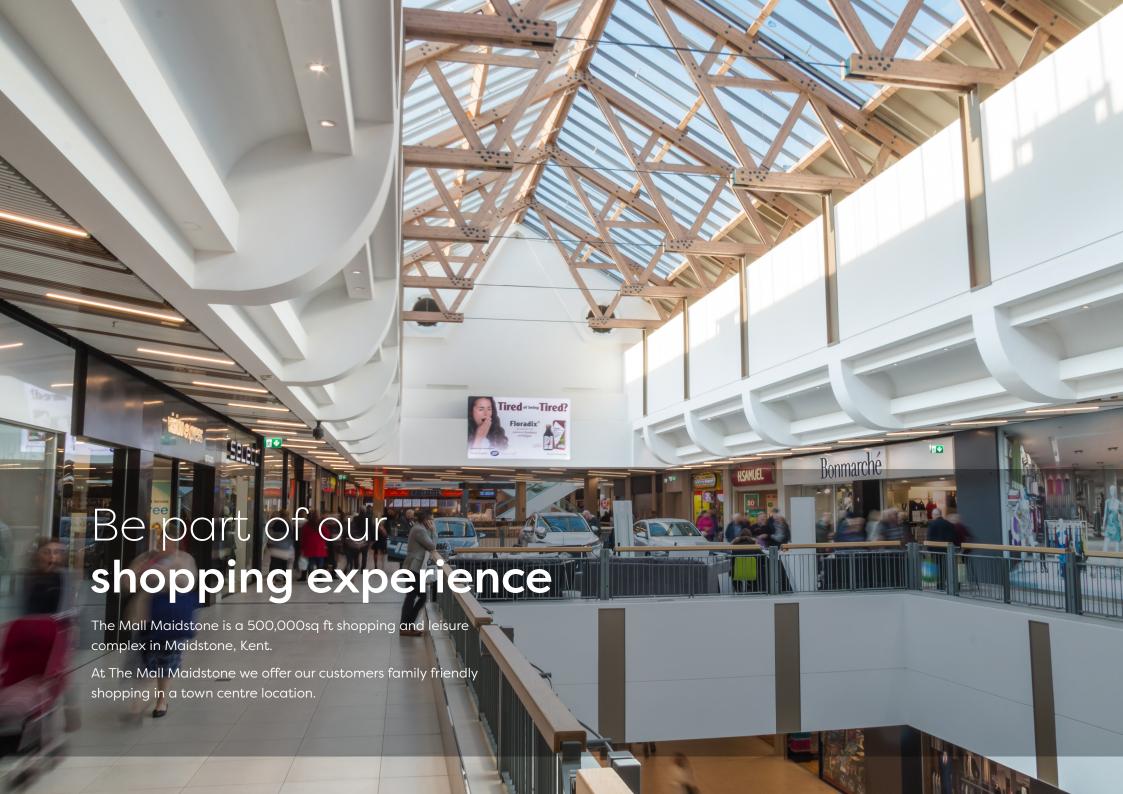

## Be part of a growing investment

A vibrant 500,000 sq ft shopping centre, located at the heart of Maidstone town centre.

The Mall consists of 100+ shop properties, complete with a gym and youth club.

The Mall benefits from excellent anchor stores including Boots (15,000 sq ft), B&M (35,000 sq ft), TJ Hughes (33,000 sq ft), Matalan (20,000 sq ft) and Iceland (10,000 sq ft).

Recent lettings include B&M, Blue Inc and Bodycare alongside new parcel collection services from InPost to complement the existing Collect + and Amazon locker services.

The recent £6million refurbishment included the installation of new contemporary flooring, new ceiling and lights, and a new treatment of pillars throughout the Mall. The previous dated entrances (King Street and Gabriel's Hill) were also replaced, creating a fresher, more exciting look to the shopping centre.